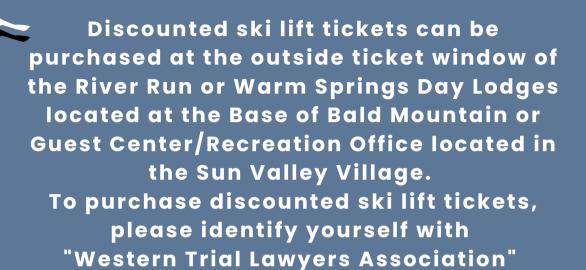

| One Day     | \$110.00 | 4-of-6 Days | \$400.00 |
|-------------|----------|-------------|----------|
| 2-of-3 Days | \$210.00 | 5-of-7 Days | \$495.00 |
| 3-of-5 Days | \$306.00 | 6-of-8 Days | \$588.00 |

Sun Valley Resort is available on the Ikon Pass and Ikon

<u>Base Plus</u> Pass